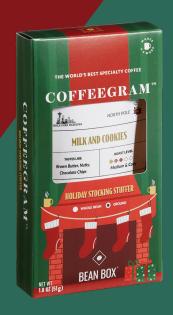

#### HOLIDAY STOCKING STUFFER

Coffee lover on your holiday list? Fill their mug with flavors of the season: roasted chestnut, cranberry, sugar & spice, and everything nice. Every Bean Box Coffeegram™ features only the world's best specialty coffee roasted in small batches by the nation's finest roasters.