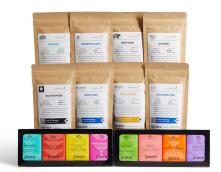

#### THE 12 MORNINGS OF COFFEE ™

Wake up to twelve joyful mornings of holiday cheer in your mug: experience the only holiday coffee tasting experience curated from the nation's top roasters. The 12 Mornings of Coffee™ captures the flavors of the season with tasting notes including: roasted chestnut, cranberry, sugar & spice, and everything nice. Every Bean Box 12 Mornings of Coffee™ gift box features a tasting flight of our limited edition holiday blends ready to be revealed. Indulge yourself or someone special to the gift that keeps on brewing.