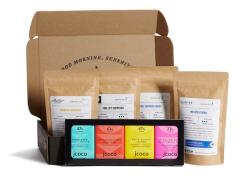

#### **COFFEE + CHOCOLATE TASTING BOX** ™

This indulgent tasting experience makes the perfect gift for any occasion. We've curated coffees from award-winning roasters and paired them with culinary-inspired chocolates for the perfect tasting symphony for your palate. Our bestselling Coffee + Chocolate Tasting Box™ features: 4 freshly-roasted coffees, 4 artisan chocolates, and tasting notes for each pairing. Perfect for coffee lovers, chocolate lovers, or your favorite foodie.