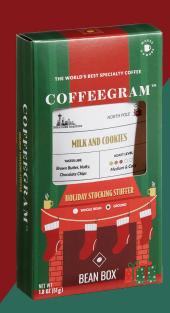

#### HOLIDAY STOCKING STUFFER

Coffee lover on your holiday list? Fill their mug with flavors of the season: roasted chestnut, cranberry, sugar & spice, and everything nice. Every Bean Box Coffeegram™ features only the world's best specialty coffee roasted in small batches by the nation's finest roasters.