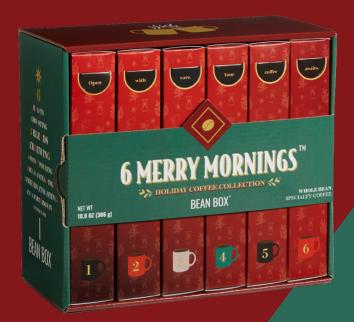

#### 6 MERRY MORNINGS™

Wake up to six joyful mornings of holiday cheer in your mug: experience the only holiday coffee tasting experience curated from the nation's top roasters. The 6 Merry Mornings ™ captures the flavors of the season with tasting notes including: roasted chestnut, cranberry, sugar & spice, and everything nice. Every Bean Box 6 Mornings™ gift box features a tasting flight of our limited edition holiday blends ready to be revealed. Indulge yourself or someone special to the gift that keeps on brewing.