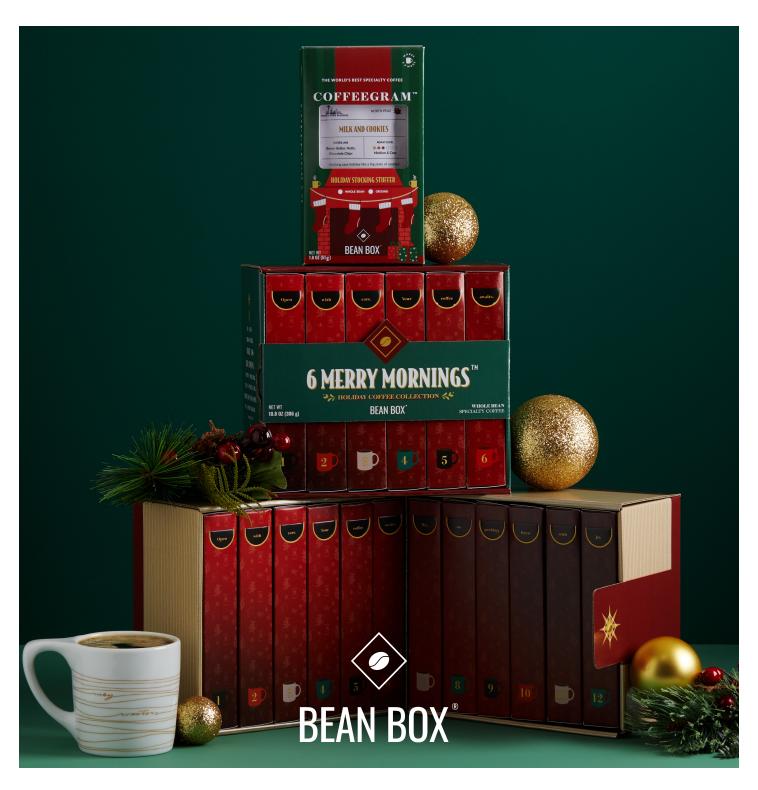

#### THE 12 MORNINGS OF COFFEE ™

Wake up to twelve joyful mornings of holiday cheer in your mug: experience the only holiday coffee tasting experience curated from the nation's top roasters. The 12 Mornings of Coffee™ captures the flavors of the season with tasting notes including: roasted chestnut, cranberry, sugar & spice, and everything nice. Every Bean Box 12 Mornings of Coffee™ gift box features a tasting flight of our limited edition holiday blends ready to be revealed. Indulge yourself or someone special to the gift that keeps on brewing.

#### 6 MERRY MORNINGS™

Wake up to six joyful mornings of holiday cheer in your mug: experience the only holiday coffee tasting experience curated from the nation's top roasters. The 6 Merry Mornings ™ captures the flavors of the season with tasting notes including: roasted chestnut, cranberry, sugar & spice, and everything nice. Every Bean Box 6 Mornings™ gift box features a tasting flight of our limited edition holiday blends ready to be revealed. Indulge yourself or someone special to the gift that keeps on brewing.

#### HOLIDAY STOCKING STUFFER

Coffee lover on your holiday list? Fill their mug with flavors of the season: roasted chestnut, cranberry, sugar & spice, and everything nice. Every Bean Box Coffeegram™ features only the world's best specialty coffee roasted in small batches by the nation's finest roasters.