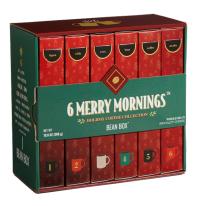

#### 6 MERRY MORNINGS™

Wake up to six joyful mornings of holiday cheer in your mug: experience the only holiday coffee tasting experience curated from the nation's top roasters. The 6 Merry Mornings ™ captures the flavors of the season with tasting notes including: roasted chestnut, cranberry, sugar & spice, and everything nice. Every Bean Box 6 Mornings™ gift box features a tasting flight of our limited edition holiday blends ready to be revealed. Indulge yourself or someone special to the gift that keeps on brewing.