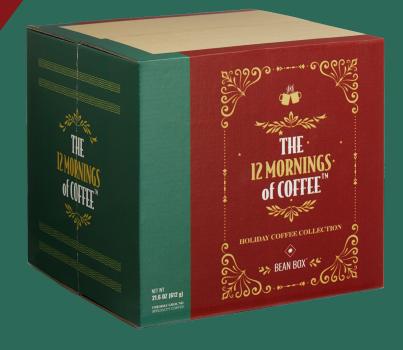

#### THE 12 MORNINGS OF COFFEE ™

Wake up to twelve joyful mornings of holiday cheer in your mug: experience the only holiday coffee tasting experience curated from the nation's top roasters. The 12 Mornings of Coffee™ captures the flavors of the season with tasting notes including: roasted chestnut, cranberry, sugar & spice, and everything nice. Every Bean Box 12 Mornings of Coffee™ gift box features a tasting flight of our limited edition holiday blends ready to be revealed. Indulge yourself or someone special to the gift that keeps on brewing.